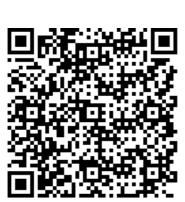

## What to do next

£22.33

Please print out this confirmation, bring it with you to the cinema, and present it to the usher to scan the barcode below for admittance.

8/5/22, 14:20 Booking

Alternatively, you can pick up your ticket(s) from the ATMs located in the cinema foyer or at the box office. You must bring the credit card/Showcase Gift Card used for this transaction with you to pick up your ticket(s) – simply insert the card into the ATM.