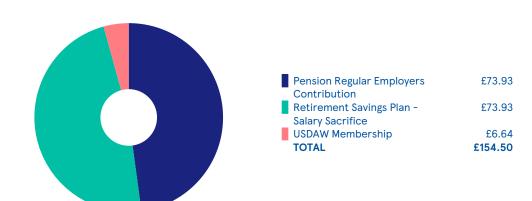

#### **Totals to date**

| Gross Earnings                         | £5202.05 |
|----------------------------------------|----------|
| Nlable Pay                             | £5202.05 |
| Taxable Pay                            | £5202.05 |
| NI Employee                            | £276.12  |
| PAYE                                   | £459.80  |
| Pension Regular Employers Contribution | £216.75  |
| Retirement Savings Plan - Salary       | £216.75  |
| Sacrifice                              |          |
| USDAW Membership                       | £19.92   |
| Net Pay                                | £4446.21 |