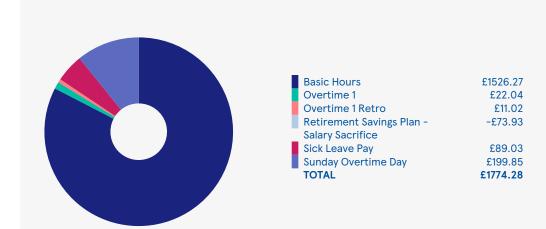

## Your payment breakdown

### Your pay

| Payments (taxable)               |          |
|----------------------------------|----------|
| Basic Pay                        |          |
| Basic Hours                      | £1526.27 |
| Subtotal                         | £1526.27 |
| Overtime and Premiums            |          |
| Overtime 1                       | £22.04   |
| Sunday Overtime Day              | £199.85  |
| Subtotal                         | £221.89  |
| Absence Payments                 |          |
| Sick Leave Pay                   | £89.03   |
| Subtotal                         | £89.03   |
| Salary Sacrifice                 |          |
| Retirement Savings Plan - Salary | -£73.93  |
| Sacrifice                        |          |
| Subtotal                         | -£73.93  |
| Retro                            |          |

#### **Deductions**

Subtotal

**TOTAL** 

Overtime 1 Retro

| Deductions       |         |
|------------------|---------|
| NI Employee      | £96.87  |
| PAYE             | £161.40 |
| USDAW Membership | £6.64   |
| TOTAL            | £264.91 |
|                  |         |

£11.02

£11.02

£1774.28

NET PAY £1509.37