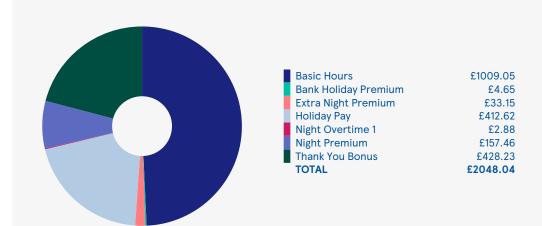

# Your pay

| Payments (taxable)        |          |
|---------------------------|----------|
| Basic Pay                 | 04000.05 |
| Basic Hours               | £1009.05 |
| Subtotal                  | £1009.05 |
| Overtime and Premiums     |          |
| Bank Holiday Premium      | £4.65    |
| Extra Night Premium       | £33.15   |
| Night Overtime 1          | £2.88    |
| Night Premium             | £157.46  |
| Subtotal                  | £198.14  |
| <b>Absence Payments</b>   |          |
| Holiday Pay               | £412.62  |
| Subtotal                  | £412.62  |
| <b>Bonus Payments</b>     |          |
| Thank You Bonus           | £428.23  |
| Subtotal                  | £428.23  |
| TOTAL                     | £2048.04 |
| Deductions                |          |
| NI Employee               | £157.44  |
| PAYE                      | £225.00  |
| Pension Regular Employees | £51.83   |
| Contribution              |          |
| USDAW Membership          | £6.04    |
| TOTAL                     | £440.31  |