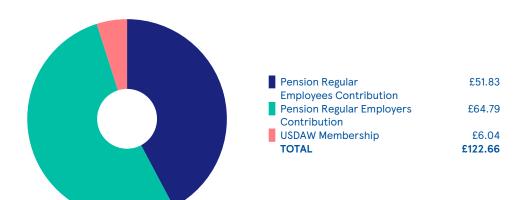

# Your pay

| Payments (taxable)        |          |
|---------------------------|----------|
| Basic Pay                 | 04000.05 |
| Basic Hours               | £1009.05 |
| Subtotal                  | £1009.05 |
| Overtime and Premiums     |          |
| Bank Holiday Premium      | £4.65    |
| Extra Night Premium       | £33.15   |
| Night Overtime 1          | £2.88    |
| Night Premium             | £157.46  |
| Subtotal                  | £198.14  |
| <b>Absence Payments</b>   |          |
| Holiday Pay               | £412.62  |
| Subtotal                  | £412.62  |
| <b>Bonus Payments</b>     |          |
| Thank You Bonus           | £428.23  |
| Subtotal                  | £428.23  |
| TOTAL                     | £2048.04 |
| Deductions                |          |
| NI Employee               | £157.44  |
| PAYE                      | £225.00  |
| Pension Regular Employees | £51.83   |
| Contribution              |          |
| USDAW Membership          | £6.04    |
| TOTAL                     | £440.31  |