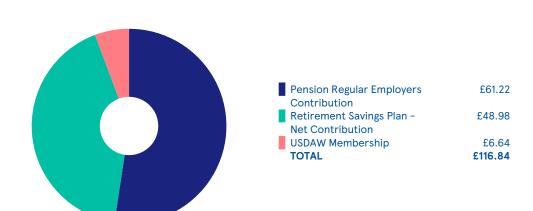

 Sunday Overtime Day
 £131.32

 Subtotal
 £136.10

 TOTAL
 £1530.40

**Deductions** 

NI Employee £74.65
PAYE £112.60
Retirement Savings Plan - Net £48.98
Contribution
USDAW Membership £6.64
TOTAL £242.87

NET PAY £1287.53