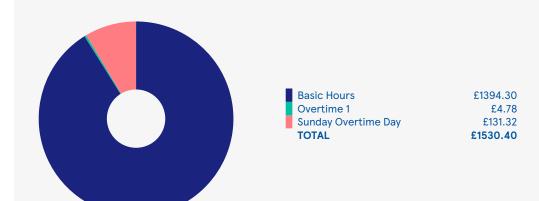

#### Payments (taxable)

| Dasic Pay             |          |
|-----------------------|----------|
| Basic Hours           | £1394.30 |
| Subtotal              | £1394.30 |
| Overtime and Premiums |          |
| Overtime 1            | £4.78    |
| C d O                 | C101 00  |

 Sunday Overtime Day
 £131.32

 Subtotal
 £136.10

 TOTAL
 £1530.40

**Deductions** 

NI Employee £74.65
PAYE £112.60
Retirement Savings Plan - Net £48.98
Contribution
USDAW Membership £6.64
TOTAL £242.87

NET PAY £1287.53