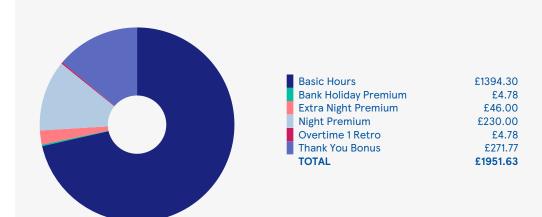

## Your pay

**Basic Pay** 

|     |        | _      | _   |
|-----|--------|--------|-----|
| Day | monte  | /tavab | ۱۵۱ |
| ra  | yments | llaxab | ıeı |

| Basic Hours           | £1394.30 |
|-----------------------|----------|
| Subtotal              | £1394.30 |
| Overtime and Premiums |          |
| Bank Holiday Premium  | £4.78    |
| Extra Night Premium   | £46.00   |
| Night Premium         | £230.00  |
| Subtotal              | £280.78  |
| Retro                 |          |
| Overtime 1 Retro      | £4.78    |
| Subtotal              | £4.78    |
| <b>Bonus Payments</b> |          |
| Thank You Bonus       | £271.77  |
| Subtotal              | £271.77  |