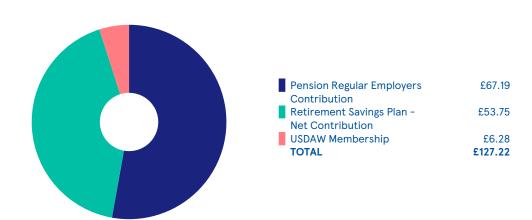

#### **Totals to date**

| Totals to date                         |          |
|----------------------------------------|----------|
| Gross Earnings                         | £3734.59 |
| Nlable Pay                             | £3734.59 |
| Taxable Pay                            | £3734.59 |
| NI Employee                            | £293.43  |
| PAYE                                   | £359.80  |
| Pension Regular Employers Contribution | £138.51  |
| Retirement Savings Plan - Net          | £110.81  |
| Contribution                           |          |
| USDAW Membership                       | £12.56   |

#### **Deductions**

**NET PAY** 

**TOTAL** 

| NI Employee                   | £157.89 |
|-------------------------------|---------|
| PAYE                          | £196.80 |
| Retirement Savings Plan - Net | £53.75  |
| Contribution                  |         |
| USDAW Membership              | £6.28   |
| TOTAL                         | £414.72 |
|                               |         |