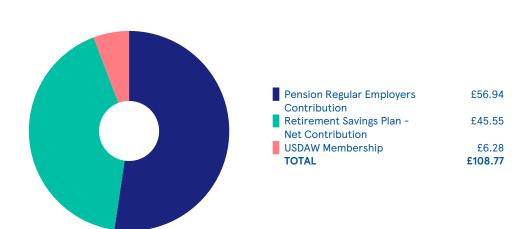

Retro

 Overtime 1 Retro
 £4.78

 Subtotal
 £4.78

 TOTAL
 £1423.59

**Deductions** 

**NET PAY** 

NI Employee £82.51
PAYE £100.20
Retirement Savings Plan - Net £45.55
Contribution
USDAW Membership £6.28
TOTAL £234.54