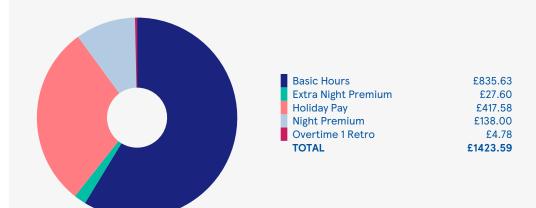

## Your pay

Payments (taxable)

Basic Pay
Basic Hours £835.63
Subtotal £835.63
Overtime and Premiums
Extra Night Premium £27.60
Night Premium £138.00
Subtotal £165.60
Absence Payments

Holiday Pay £417.58
Subtotal £417.58

Retro

 Overtime 1 Retro
 £4.78

 Subtotal
 £4.78

 TOTAL
 £1423.59

**Deductions** 

**NET PAY** 

NI Employee £82.51
PAYE £100.20
Retirement Savings Plan - Net £45.55
Contribution
USDAW Membership £6.28
TOTAL £234.54