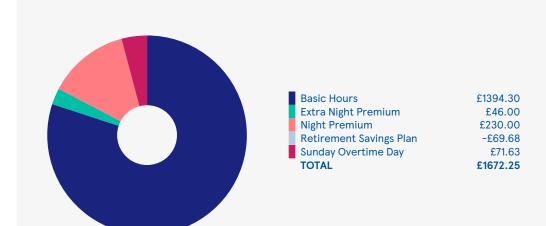

# Your pay

| Payments (taxable)      |          |
|-------------------------|----------|
| Basic Pay               |          |
| Basic Hours             | £1394.30 |
| Subtotal                | £1394.30 |
| Overtime and Premiums   |          |
| Extra Night Premium     | £46.00   |
| Night Premium           | £230.00  |
| Sunday Overtime Day     | £71.63   |
| Subtotal                | £347.63  |
| Additional Payments     |          |
| Retirement Savings Plan | -£69.68  |
| Subtotal                | -£69.68  |
| TOTAL                   | £1672.25 |
| Deductions              |          |