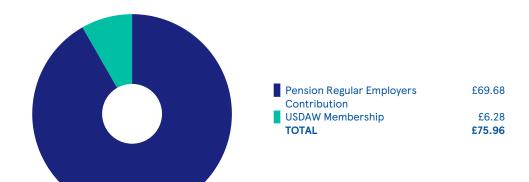

## **Totals to date**

| Gross Earnings                         | £13904.03 |
|----------------------------------------|-----------|
| Nlable Pay                             | £12123.35 |
| Taxable Pay                            | £13904.03 |
| NI Employee                            | £961.91   |
| PAYE                                   | £1303.80  |
| Pension Regular Employers Contribution | £473.58   |
| Retirement Savings Plan                | £263.45   |
| USDAW Membership                       | £43.48    |
| Net Pay                                | £9847.47  |