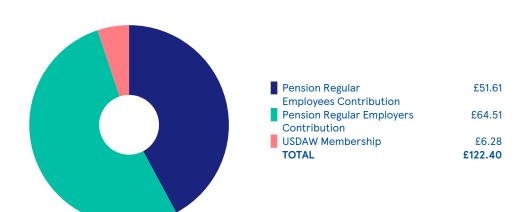

# Your pay

| Payments (taxable) Basic Pay           |          |
|----------------------------------------|----------|
| Basic Hours                            | £1011.38 |
| Subtotal                               | £1011.38 |
| Overtime and Premiums                  |          |
| Extra Night Premium                    | £33.15   |
| Night Premium                          | £157.46  |
| Subtotal                               | £190.61  |
| Absence Payments                       |          |
| Holiday Pay                            | £410.78  |
| Subtotal                               | £410.78  |
| TOTAL                                  | £1612.77 |
| Deductions                             |          |
| NI Employee                            | £105.21  |
| PAYE                                   | £137.80  |
| Pension Regular Employees Contribution | £51.61   |
| USDAW Membership                       | £6.28    |