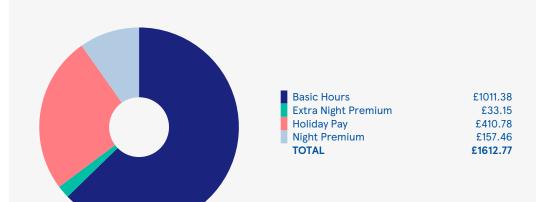

# Your pay

| Payments (taxable) Basic Pay           |          |
|----------------------------------------|----------|
| Basic Hours                            | £1011.38 |
| Subtotal                               | £1011.38 |
| Overtime and Premiums                  |          |
| Extra Night Premium                    | £33.15   |
| Night Premium                          | £157.46  |
| Subtotal                               | £190.61  |
| Absence Payments                       |          |
| Holiday Pay                            | £410.78  |
| Subtotal                               | £410.78  |
| TOTAL                                  | £1612.77 |
| Deductions                             |          |
| NI Employee                            | £105.21  |
| PAYE                                   | £137.80  |
| Pension Regular Employees Contribution | £51.61   |
| USDAW Membership                       | £6.28    |