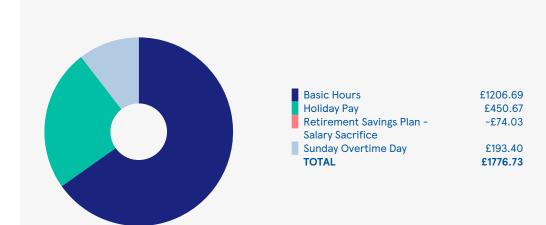

### Your pay

| Pay | ments     | (taxab | le) |
|-----|-----------|--------|-----|
| 1 4 | 711101110 | (taxab | iC, |

| Basic Pay                        |          |
|----------------------------------|----------|
| Basic Hours                      | £1206.69 |
| Subtotal                         | £1206.69 |
| Overtime and Premiums            |          |
| Sunday Overtime Day              | £193.40  |
| Subtotal                         | £193.40  |
| Absence Payments                 |          |
| Holiday Pay                      | £450.67  |
| Subtotal                         | £450.67  |
| Salary Sacrifice                 |          |
| Retirement Savings Plan - Salary | -£74.03  |
| Sacrifice                        |          |
| Subtotal                         | -£74.03  |
| TOTAL                            | £1776.73 |
|                                  |          |