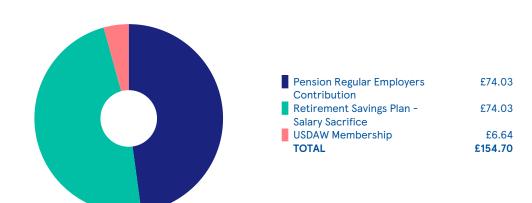

### Totals to date

| Totals to date                         |          |
|----------------------------------------|----------|
| Gross Earnings                         | £3427.77 |
| Nlable Pay                             | £3427.77 |
| Taxable Pay                            | £3427.77 |
| NI Employee                            | £179.25  |
| PAYE                                   | £298.40  |
| Pension Regular Employers Contribution | £142.82  |
| Retirement Savings Plan - Salary       | £142.82  |
| Sacrifice                              |          |
| USDAW Membership                       | £13.28   |
| Net Pay                                | £2936.84 |
|                                        |          |