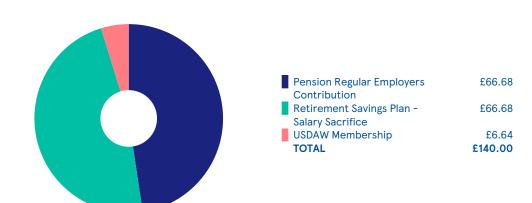

# Totals to date

| . Ottaio to dato                       |           |
|----------------------------------------|-----------|
| Gross Earnings                         | £21479.60 |
| Nlable Pay                             | £21479.60 |
| Taxable Pay                            | £21479.60 |
| NI Employee                            | £1328.66  |
| PAYE                                   | £1973.40  |
| Pension Regular Employers Contribution | £872.46   |
| Retirement Savings Plan - Net          | £214.93   |
| Contribution                           |           |
| Retirement Savings Plan - Salary       | £603.80   |
| Sacrifice                              |           |
| USDAW Membership                       | £78.60    |
| Net Pay                                | £17884.01 |