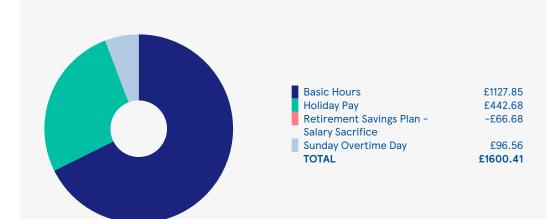

# Your pay

| Payments (taxable) |  |
|--------------------|--|
| Basic Pay          |  |

Basic Hours £1127.85

Subtotal £1127.85

Overtime and Premiums

Sunday Overtime Day £96.56

£96.56

£442.68

Sunday Overtime Day
Subtotal

Absence Payments
Holiday Pay £442.68

Subtotal
Salary Sacrifice

Retirement Savings Plan - Salary -£66.68

Sacrifice

Subtotal −£66.68
TOTAL £1600.41

**Deductions** 

 NI Employee
 £76.01

 PAYE
 £126.60

 USDAW Membership
 £6.64

 TOTAL
 £209.25

NET PAY £1391.16