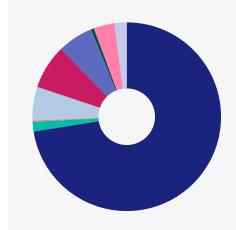

## Your pay

| <b>Payments</b> | (taxable) |
|-----------------|-----------|
| Pacia Day       |           |

| Basic Pay                        |          |
|----------------------------------|----------|
| Basic Hours                      | £1503.80 |
| Subtotal                         | £1503.80 |
| Overtime and Premiums            |          |
| Extra Night Premium              | £34.50   |
| Extra Night Premium Overtime     | £4.60    |
| Night Overtime 1                 | £119.70  |
| Night Premium                    | £158.13  |
| Overtime 1                       | £126.18  |
| Sunday Overtime Day              | £74.04   |
| Sunday Premium                   | £43.78   |
| Subtotal                         | £560.93  |
| Salary Sacrifice                 |          |
| Retirement Savings Plan - Salary | -£82.99  |
| Sacrifice                        |          |
| Subtotal                         | -£82.99  |
| Retro                            |          |
| Overtime 1 Retro                 | £10.10   |
| Subtotal                         | £10.10   |
| TOTAL                            | £1991.84 |
|                                  |          |
| Deductions                       |          |