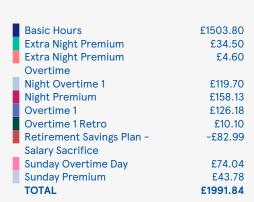

## Your pay

| <b>Payments</b> | (taxable) |
|-----------------|-----------|
| Pacia Day       |           |

| Basic Pay                        |          |
|----------------------------------|----------|
| Basic Hours                      | £1503.80 |
| Subtotal                         | £1503.80 |
| Overtime and Premiums            |          |
| Extra Night Premium              | £34.50   |
| Extra Night Premium Overtime     | £4.60    |
| Night Overtime 1                 | £119.70  |
| Night Premium                    | £158.13  |
| Overtime 1                       | £126.18  |
| Sunday Overtime Day              | £74.04   |
| Sunday Premium                   | £43.78   |
| Subtotal                         | £560.93  |
| Salary Sacrifice                 |          |
| Retirement Savings Plan - Salary | -£82.99  |
| Sacrifice                        |          |
| Subtotal                         | -£82.99  |
| Retro                            |          |
| Overtime 1 Retro                 | £10.10   |
| Subtotal                         | £10.10   |
| TOTAL                            | £1991.84 |
|                                  |          |
| Deductions                       |          |