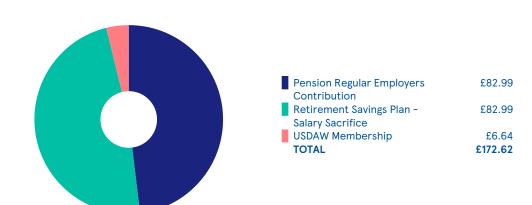

## Totals to date

| rotals to date                         |           |
|----------------------------------------|-----------|
| Gross Earnings                         | £15684.81 |
| Nlable Pay                             | £15684.81 |
| Taxable Pay                            | £15684.81 |
| NI Employee                            | £981.40   |
| PAYE                                   | £1395.00  |
| Pension Regular Employers Contribution | £631.01   |
| Retirement Savings Plan - Net          | £214.93   |
| Contribution                           |           |
| Retirement Savings Plan - Salary       | £362.35   |
| Sacrifice                              |           |
| USDAW Membership                       | £58.68    |
| Net Pay                                | £13034.80 |
|                                        |           |