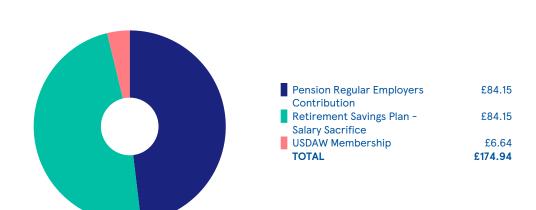

### **Your YTD totals**

| Total | s to | date |
|-------|------|------|
|       |      |      |

| lotals to date                         |           |
|----------------------------------------|-----------|
| Gross Earnings                         | £13692.97 |
| Nlable Pay                             | £13692.97 |
| Taxable Pay                            | £13692.97 |
| NI Employee                            | £858.42   |
| PAYE                                   | £1190.20  |
| Pension Regular Employers Contribution | £548.02   |
| Retirement Savings Plan - Net          | £214.93   |
| Contribution                           |           |
| Retirement Savings Plan - Salary       | £279.36   |
| Sacrifice                              |           |
| USDAW Membership                       | £52.04    |
| Net Pay                                | £11377.38 |
|                                        |           |