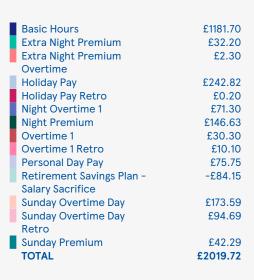

### Your pay

| Payments (taxable)<br>Basic Pay  |          |
|----------------------------------|----------|
| Basic Hours                      | £1181.70 |
| Subtotal                         | £1181.70 |
| Overtime and Premiums            | £1101.70 |
|                                  | £32.20   |
| Extra Night Premium              |          |
| Extra Night Premium Overtime     | £2.30    |
| Night Overtime 1                 | £71.30   |
| Night Premium                    | £146.63  |
| Overtime 1                       | £30.30   |
| Sunday Overtime Day              | £173.59  |
| Sunday Premium                   | £42.29   |
| Subtotal                         | £498.61  |
| Absence Payments                 | 00.40.00 |
| Holiday Pay                      | £242.82  |
| Personal Day Pay                 | £75.75   |
| Subtotal                         | £318.57  |
| Salary Sacrifice                 |          |
| Retirement Savings Plan - Salary | -£84.15  |
| Sacrifice                        |          |
| Subtotal                         | -£84.15  |
| Retro                            |          |
| Holiday Pay Retro                | £0.20    |
| Overtime 1 Retro                 | £10.10   |
| Sunday Overtime Day Retro        | £94.69   |
| Subtotal                         | £104.99  |
| TOTAL                            | £2019.72 |
|                                  |          |
| Deductions                       |          |
| NI Employee                      | £126.33  |
| PAYE                             | £210.40  |
| USDAW Membership                 | £6.64    |
| TOTAL                            | £343.37  |
| NET PAY                          | £1676.35 |