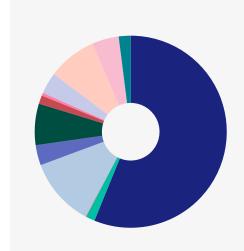

### Your pay

| Payments (taxable)<br>Basic Pay  |          |
|----------------------------------|----------|
| Basic Hours                      | £1181.70 |
| Subtotal                         | £1181.70 |
| Overtime and Premiums            | £1101.70 |
|                                  | £32.20   |
| Extra Night Premium              |          |
| Extra Night Premium Overtime     | £2.30    |
| Night Overtime 1                 | £71.30   |
| Night Premium                    | £146.63  |
| Overtime 1                       | £30.30   |
| Sunday Overtime Day              | £173.59  |
| Sunday Premium                   | £42.29   |
| Subtotal                         | £498.61  |
| Absence Payments                 | 00.40.00 |
| Holiday Pay                      | £242.82  |
| Personal Day Pay                 | £75.75   |
| Subtotal                         | £318.57  |
| Salary Sacrifice                 |          |
| Retirement Savings Plan - Salary | -£84.15  |
| Sacrifice                        |          |
| Subtotal                         | -£84.15  |
| Retro                            |          |
| Holiday Pay Retro                | £0.20    |
| Overtime 1 Retro                 | £10.10   |
| Sunday Overtime Day Retro        | £94.69   |
| Subtotal                         | £104.99  |
| TOTAL                            | £2019.72 |
|                                  |          |
| Deductions                       |          |
| NI Employee                      | £126.33  |
| PAYE                             | £210.40  |
| USDAW Membership                 | £6.64    |
| TOTAL                            | £343.37  |
| NET PAY                          | £1676.35 |