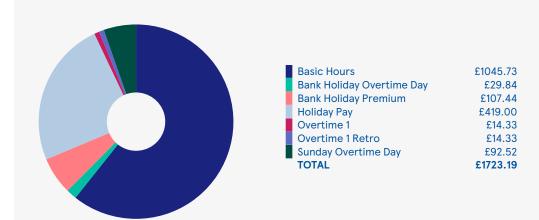

# Your pay

| Payments ( | taxabl | e) |
|------------|--------|----|
|------------|--------|----|

| Basic Hours         £1045.73           Subtotal         £1045.73           Overtime and Premiums         £29.84           Bank Holiday Overtime Day         £29.84           Bank Holiday Premium         £107.44           Overtime 1         £14.33           Sunday Overtime Day         £92.52           Subtotal         £244.13           Absence Payments         £419.00           Subtotal         £419.00           Retro         £14.33           Subtotal         £14.33           TOTAL         £1723.19 | Basic Pay                 |          |
|-----------------------------------------------------------------------------------------------------------------------------------------------------------------------------------------------------------------------------------------------------------------------------------------------------------------------------------------------------------------------------------------------------------------------------------------------------------------------------------------------------------------------|---------------------------|----------|
| Overtime and Premiums Bank Holiday Overtime Day Bank Holiday Premium Cvertime 1 Sunday Overtime Day Subtotal Absence Payments Holiday Pay Subtotal Retro Overtime 1 Retro Subtotal                                                                                                                                                                                             | -                         | £1045.73 |
| Bank Holiday Overtime Day Bank Holiday Premium Cvertime 1 Sunday Overtime Day Subtotal Absence Payments Holiday Pay Subtotal Retro Overtime 1 Retro Subtotal    | Subtotal                  | £1045.73 |
| Bank Holiday Premium  Overtime 1  Sunday Overtime Day  Subtotal  Absence Payments  Holiday Pay  Subtotal  Retro  Overtime 1 Retro  £14.33  £419.00  £419.00  £419.00  £419.00                                                                                                                                                                                                                                                                                                                                         | Overtime and Premiums     |          |
| Overtime 1       £14.33         Sunday Overtime Day       £92.52         Subtotal       £244.13         Absence Payments       £419.00         Holiday Pay       £419.00         Subtotal       £419.00         Retro       Overtime 1 Retro       £14.33         Subtotal       £14.33                                                                                                                                                                                                                               | Bank Holiday Overtime Day | £29.84   |
| Sunday Overtime Day       £92.52         Subtotal       £244.13         Absence Payments       £419.00         Holiday Pay       £419.00         Subtotal       £419.00         Retro       Covertime 1 Retro       £14.33         Subtotal       £14.33                                                                                                                                                                                                                                                              | Bank Holiday Premium      | £107.44  |
| Subtotal £244.13  Absence Payments  Holiday Pay £419.00  Subtotal £419.00  Retro  Overtime 1 Retro £14.33  Subtotal £14.33                                                                                                                                                                                                                                                                                                                                                                                            | Overtime 1                | £14.33   |
| Absence Payments Holiday Pay £419.00 Subtotal £419.00 Retro Overtime 1 Retro £14.33 Subtotal £14.33                                                                                                                                                                                                                                                                                                                                                                                                                   | Sunday Overtime Day       | £92.52   |
| Holiday Pay £419.00 Subtotal £419.00 Retro Overtime 1 Retro £14.33 Subtotal £14.33                                                                                                                                                                                                                                                                                                                                                                                                                                    | Subtotal                  | £244.13  |
| Subtotal         £419.00           Retro         £14.33           Overtime 1 Retro         £14.33           Subtotal         £14.33                                                                                                                                                                                                                                                                                                                                                                                   | <b>Absence Payments</b>   |          |
| Retro Overtime 1 Retro £14.33 Subtotal £14.33                                                                                                                                                                                                                                                                                                                                                                                                                                                                         | Holiday Pay               | £419.00  |
| Overtime 1 Retro £14.33 Subtotal £14.33                                                                                                                                                                                                                                                                                                                                                                                                                                                                               | Subtotal                  | £419.00  |
| Subtotal £14.33                                                                                                                                                                                                                                                                                                                                                                                                                                                                                                       | Retro                     |          |
|                                                                                                                                                                                                                                                                                                                                                                                                                                                                                                                       | Overtime 1 Retro          | £14.33   |
| TOTAL £1723.19                                                                                                                                                                                                                                                                                                                                                                                                                                                                                                        | Subtotal                  | £14.33   |
|                                                                                                                                                                                                                                                                                                                                                                                                                                                                                                                       | TOTAL                     | £1723.19 |