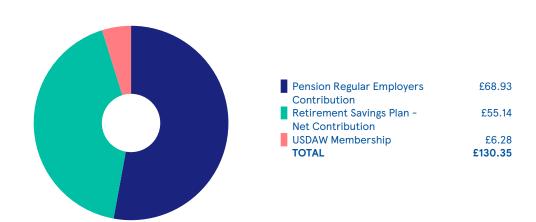

#### **Deductions**

| £127.62 |
|---------|
| £151.00 |
| £55.14  |
|         |
| £6.28   |
| £340.04 |
|         |

NET PAY £1383.15