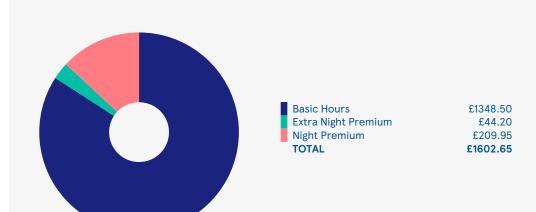

## Your pay

Rasic Pay

| Day | ments  | (taxable) |
|-----|--------|-----------|
| Pay | yments | (taxable) |

| Dasic I ay            |          |
|-----------------------|----------|
| Basic Hours           | £1348.50 |
| Subtotal              | £1348.50 |
| Overtime and Premiums |          |
| Extra Night Premium   | £44.20   |
| Night Premium         | £209.95  |
| Subtotal              | £254.15  |
| TOTAL                 | £1602.65 |
|                       |          |