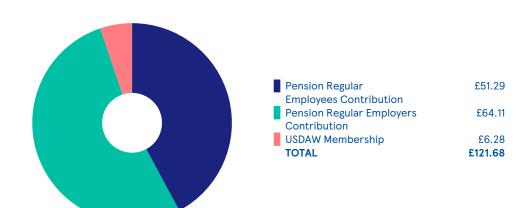

| Deductions                |         |
|---------------------------|---------|
| NI Employee               | £104.00 |
| PAYE                      | £136.00 |
| Pension Regular Employees | £51.29  |
| Contribution              |         |
| USDAW Membership          | £6.28   |
| TOTAL                     | £297.57 |