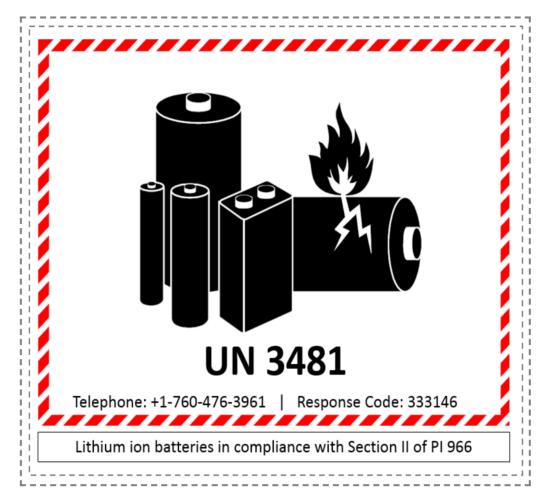

#### **Hazmat Label**

Cut this label and affix to the outside of the return package