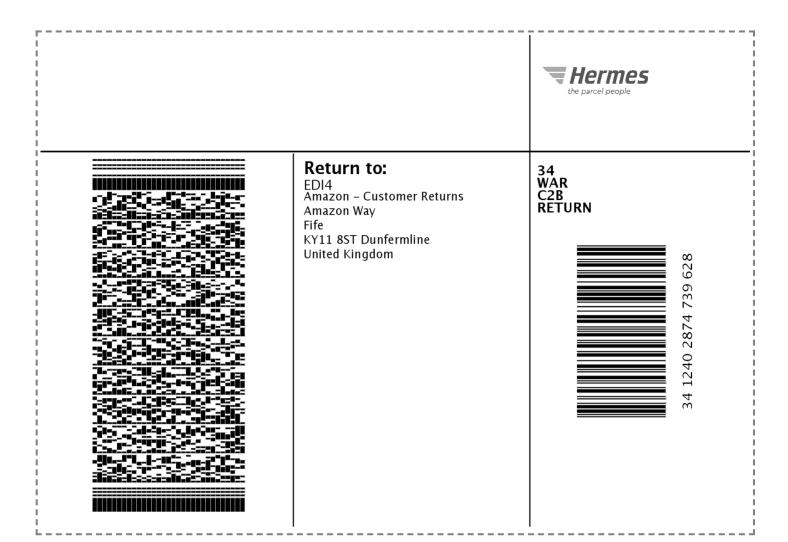

#### **Collection Address**

Ivan Fernandez Montiel 73 MONTREAL AVENUE BRISTOL, BS7 ONJ Phone: 07446734126

Tracking ID:

3412402874739628

## **Return Mailing Label**

Cut this label and affix to the outside of the return package